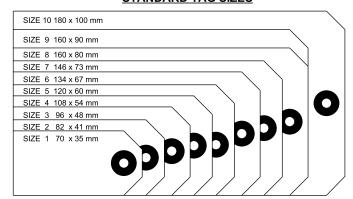

## **STANDARD TAG SIZES**

Paper tags are available in the following standard stock colours: white, cream, red, gold, pink, emerald green, blue, orange.

Many other colours are also available upon request. Paper washers are standard.