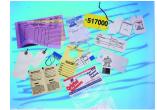

# **COTTON & KNOT** O

**BRASS EYELET ELASTIC & KNOT** 

**LOOPED STRING** O

**10" WIRE** 

No: 0001 SERIAL NUMBER

**BARCODES** 

A Clay coated tough plastic with a smooth finish to allow excellent print quality up to 4 colour process. Toughtag is a durable material ideal for many applications.