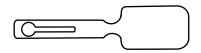

# **COTTON & KNOT** O

**BRASS EYELET ELASTIC & KNOT** 

**LOOPED STRING** O

**10" WIRE** 

No: 0001 SERIAL NUMBER

**BARCODES** 

A Clay coated tough plastic with a smooth finish to allow excellent print quality up to 4 colour process. Toughtag is a durable material ideal for many applications.